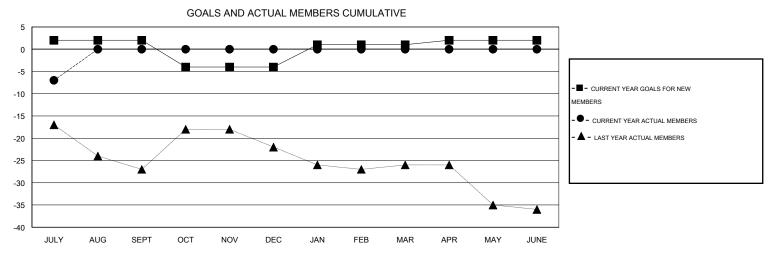

## GOALS AND ACTUAL NEW CLUBS CUMULATIVE 1 0.8 0.6 0.4 0.2

MAR

APR

FEB

JUNE

MAY

| DROPPED CLUBS: 0 |   | 1 CLUBS OF 31 ADDED 1 OR MORE<br>NEW MEMBERS | GENDER DISTRIBUTION  MALE 679 (82.91%)  FEMALE 140 (17.09%) |              |     |
|------------------|---|----------------------------------------------|-------------------------------------------------------------|--------------|-----|
| DROPPED MEMBERS  |   |                                              | FEMALE                                                      | 140 (17.09%) |     |
| DECEASED         | 2 | ASSESSMENT DATA                              |                                                             |              | 118 |
| CLUB CANCELLED   | 0 |                                              |                                                             |              |     |
| OTHER            | 6 |                                              | HEAD OF HOUSEHOLD                                           |              | 57  |
| TOTAL            | 8 |                                              | NON-HEAD OF HOUSEHOLD                                       |              | 61  |