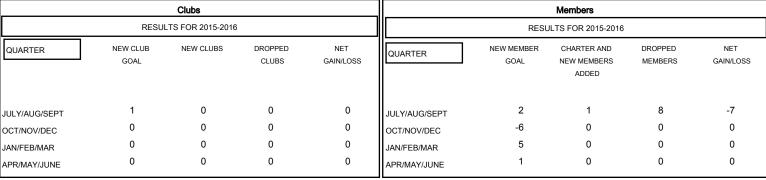

0

JULY

AUG

SEPT

OCT

NOV

DEC

JAN

## MONTHLY MEMBERSHIP PROGRESS REPORT

District 13 H

Results as of: 7/31/2015





## GOALS AND ACTUAL NEW CLUBS CUMULATIVE 1 0.8 0.6 0.4 0.2



MAR

APR

FEB

JUNE

MAY

| DROPPED CLUBS: 0 |   | 1 CLUBS OF 31 ADDED 1 OR MORE<br>NEW MEMBERS | GENDER DISTRIBUTION  MALE 679 (82.91%)  FEMALE 140 (17.09%) |              |     |
|------------------|---|----------------------------------------------|-------------------------------------------------------------|--------------|-----|
| DROPPED MEMBERS  |   |                                              | FEMALE                                                      | 140 (17.09%) |     |
| DECEASED         | 2 | ASSESSMENT DATA                              |                                                             |              | 118 |
| CLUB CANCELLED   | 0 |                                              |